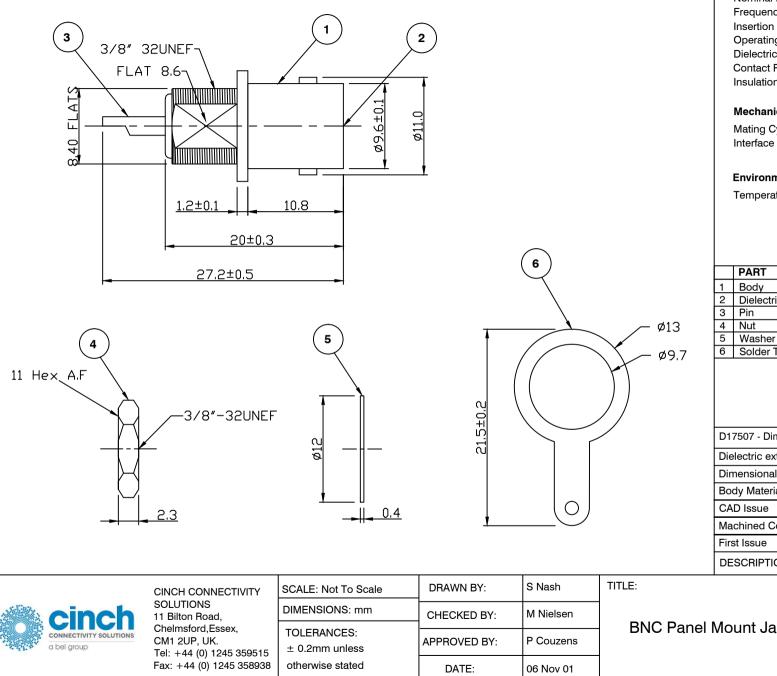

## **RoHS COMPLIANT**

Electrical Characteristics

|                           |                                                                   | Nominal Impedance:<br>Frequency Range:<br>Insertion Loss:<br>Operating Voltage (rms):<br>Dielectric Withstand Voltage (rms):<br>Contact Resistance:<br>Insulation Resistance: |                         |                      | 50 ohms<br>DC to 4 GHz<br>0.2 dB at 3 GHz<br>500 V maximum at sea level<br>1500 V maximum at sea level<br>1.5 milliohms maximum<br>5000 megohms minimum |            |             |  |
|---------------------------|-------------------------------------------------------------------|-------------------------------------------------------------------------------------------------------------------------------------------------------------------------------|-------------------------|----------------------|---------------------------------------------------------------------------------------------------------------------------------------------------------|------------|-------------|--|
|                           |                                                                   | Mechanical Characteristics                                                                                                                                                    |                         |                      |                                                                                                                                                         |            |             |  |
|                           |                                                                   | Mating Cycles:                                                                                                                                                                |                         |                      | 500 cycles minimum                                                                                                                                      |            |             |  |
|                           |                                                                   | Interface Dimensio                                                                                                                                                            | ons                     | S:                   | Conform to MIL-C-39012                                                                                                                                  |            |             |  |
|                           |                                                                   | Environmental Characteristics                                                                                                                                                 |                         |                      |                                                                                                                                                         |            |             |  |
|                           |                                                                   | Temperature Rang                                                                                                                                                              |                         | -40 °C to +60 °C     |                                                                                                                                                         |            |             |  |
|                           |                                                                   |                                                                                                                                                                               |                         |                      |                                                                                                                                                         |            |             |  |
|                           |                                                                   |                                                                                                                                                                               |                         |                      |                                                                                                                                                         |            |             |  |
|                           |                                                                   |                                                                                                                                                                               |                         |                      |                                                                                                                                                         |            |             |  |
|                           |                                                                   |                                                                                                                                                                               |                         |                      |                                                                                                                                                         |            |             |  |
|                           | PART DESCRIPTION                                                  |                                                                                                                                                                               |                         |                      |                                                                                                                                                         |            |             |  |
| ŀ                         | 1                                                                 | Body Brass, nickel plated                                                                                                                                                     |                         |                      |                                                                                                                                                         |            |             |  |
| ┟                         | 2                                                                 | Dielectric                                                                                                                                                                    |                         | POM                  |                                                                                                                                                         |            |             |  |
| ł                         | 3                                                                 | Pin                                                                                                                                                                           | P-Bronze, nickel plated |                      |                                                                                                                                                         |            |             |  |
| ┟                         | 4<br>5                                                            | Nut                                                                                                                                                                           | _                       | Brass, nickel plated |                                                                                                                                                         |            |             |  |
| ┟                         | 5 Washer Brass, nickel plated   6 Solder Tag Brass, nickel plated |                                                                                                                                                                               |                         |                      |                                                                                                                                                         |            |             |  |
|                           |                                                                   |                                                                                                                                                                               |                         |                      |                                                                                                                                                         |            |             |  |
| D17507 - Dims / Temp Ra   |                                                                   |                                                                                                                                                                               |                         | lating Update        | MS                                                                                                                                                      | 7          | 10 Feb 22   |  |
| Dielectric extension dele |                                                                   |                                                                                                                                                                               |                         | eted                 | MS                                                                                                                                                      | 6          | 12 Sep 11   |  |
|                           | Dir                                                               | nensional update o                                                                                                                                                            | on                      | Solder Tag           | JT                                                                                                                                                      | 5          | 26 April 10 |  |
|                           | Во                                                                | dy Material Brass                                                                                                                                                             |                         |                      | MS                                                                                                                                                      | 4          | 24 Aug 09   |  |
|                           | CAD Issue<br>Machined Contact                                     |                                                                                                                                                                               |                         |                      | SN                                                                                                                                                      | 3          | 06 Nov 01   |  |
|                           |                                                                   |                                                                                                                                                                               |                         |                      | AT                                                                                                                                                      | 2          | 09 June 94  |  |
|                           | Fire                                                              | st Issue                                                                                                                                                                      |                         | IS                   | 1                                                                                                                                                       | 16 July 93 |             |  |
| ſ                         | DE                                                                | DESCRIPTION OF REVISION                                                                                                                                                       |                         |                      | APPVD                                                                                                                                                   | ISS        | DATE        |  |
| N                         | Mount Jack                                                        |                                                                                                                                                                               |                         | PART NUMBE           | PART NUMBER:<br>VB1094                                                                                                                                  |            |             |  |
|                           |                                                                   |                                                                                                                                                                               |                         |                      |                                                                                                                                                         |            |             |  |