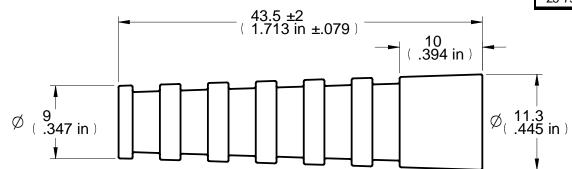

DIM OUTLINE

| <b>cinch</b>                                                                                                                        | Model No.<br>25-7959                                                                        |                                              | AIM-Cambridge                                    |             |  |
|-------------------------------------------------------------------------------------------------------------------------------------|---------------------------------------------------------------------------------------------|----------------------------------------------|--------------------------------------------------|-------------|--|
| This PROPRIETARY Document<br>is property of Cinch Connectivity<br>Solutions. It is confidential in<br>nature, non-transferable, and | RoHS (EU)/2015/863<br>COMPLIANT<br>UNLESS OTHERWISE SPECIFIED<br>UNLESS OTHERWISE SPECIFIED | Cage Code<br>N/A<br>3RD ANGLE PROJECTION<br> | Title:<br>COLORED BNC BOOT<br>Drawing No.        | Rev.        |  |
| issued with the clear<br>understanding that it is not<br>traced or copied without<br>permission and is returnable<br>upon demand.   |                                                                                             | Drawn by:<br>TOMMY REN                       | 25-7959                                          | 2           |  |
| INTERPRET DRAWING IN<br>ACCORDANCE WITH ASME<br>Y14.5-2018.                                                                         | .XX ±.10<br>ANGLES ±.5°                                                                     | Date:<br>2012/09/12                          | A DO NOT SCALE Workmanship Std:<br>DRAWING N/A S | heet 1 of 1 |  |