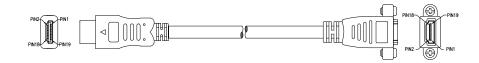

## HDMI Male to Female Panel Mount Assemblies

| Part Number | End Connector A | End Connector B         | Performance | Lengths Available |        | AWG Size |
|-------------|-----------------|-------------------------|-------------|-------------------|--------|----------|
|             |                 |                         |             | ft                | m      |          |
| BC-HF001F   | HDMI Male       | HDMI Female Panel Mount | HDMI 1.4    | 1 ft              | 0.30 m | 28 AWG   |
| BC-HF003F   | HDMI Male       | HDMI Female Panel Mount | HDMI 1.4    | 3 ft              | 0.91 m | 28 AWG   |
| BC-HF006F   | HDMI Male       | HDMI Female Panel Mount | HDMI 1.4    | 6 ft              | 1.82 m | 28 AWG   |
| BC-HF010F   | HDMI Male       | HDMI Female Panel Mount | HDMI 1.4    | 10 ft             | 3.04 m | 28 AWG   |