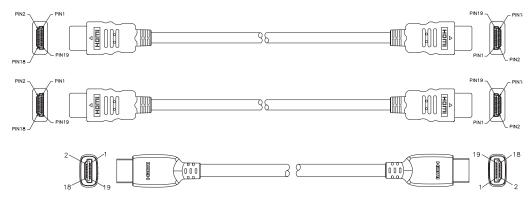

## HDMI Male to Male Assemblies

| Part Number | End Connector A | End Connector B  | Performance | Lengths A<br>ft | vailable<br>m | AWG Size |
|-------------|-----------------|------------------|-------------|-----------------|---------------|----------|
| BC-HH003F   | HDMI Male       | HDMI Male        | HDMI 2.0    | 3 ft            | 0.91 m        | 28 AWG   |
| BC-HH006F   | HDMI Male       | HDMI Male        | HDMI 2.0    | 6 ft            | 1.82 m        | 28 AWG   |
| BC-HH010F   | HDMI Male       | HDMI Male        | HDMI 2.0    | 10 ft           | 3.04 m        | 28 AWG   |
| BC-HHR010M  | HDMI Male       | HDMI Right Angle | HDMI 1.4    | 3.28 ft         | 1 m           | 28 AWG   |
| SC-2HH003F  | HDMI Male       | HDMI Male        | HDMI 2.1    | 3 ft            | 0.91 m        | 30 AWG   |
| SC-2HH006F  | HDMI Male       | HDMI Male        | HDMI 2.1    | 6 ft            | 1.82 m        | 30 AWG   |
| SC-2HH010F  | HDMI Male       | HDMI Male        | HDMI 2.1    | 10 ft           | 3.04 m        | 28 AWG   |