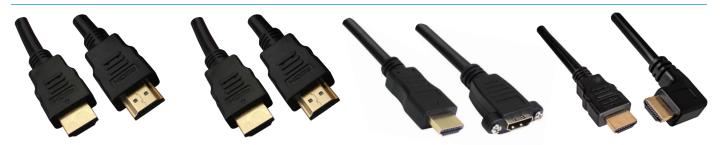

## HDMI Male to Male Assemblies

| Part Number | End Connector A | End Connector B  | Performance | Lengths A<br>ft | vailable<br>m | AWG Size |
|-------------|-----------------|------------------|-------------|-----------------|---------------|----------|
| BC-HH003F   | HDMI Male       | HDMI Male        | HDMI 2.0    | 3 ft            | 0.91 m        | 28 AWG   |
| BC-HH006F   | HDMI Male       | HDMI Male        | HDMI 2.0    | 6 ft            | 1.82 m        | 28 AWG   |
| BC-HH010F   | HDMI Male       | HDMI Male        | HDMI 2.0    | 10 ft           | 3.04 m        | 28 AWG   |
| BC-HHR010M  | HDMI Male       | HDMI Right Angle | HDMI 1.4    | 3.28 ft         | 1 m           | 28 AWG   |
| SC-2HH003F  | HDMI Male       | HDMI Male        | HDMI 2.1    | 3 ft            | 0.91 m        | 30 AWG   |
| SC-2HH006F  | HDMI Male       | HDMI Male        | HDMI 2.1    | 6 ft            | 1.82 m        | 30 AWG   |
| SC-2HH010F  | HDMI Male       | HDMI Male        | HDMI 2.1    | 10 ft           | 3.04 m        | 28 AWG   |

## HDMI Male to Female Panel Mount Assemblies

| Part Number | End Connector A | End Connector B         | Performance | Lengths Available |        | AWG Size |
|-------------|-----------------|-------------------------|-------------|-------------------|--------|----------|
|             |                 |                         |             | ft                | m      |          |
| BC-HF001F   | HDMI Male       | HDMI Female Panel Mount | HDMI 1.4    | 1 ft              | 0.30 m | 28 AWG   |
| BC-HF003F   | HDMI Male       | HDMI Female Panel Mount | HDMI 1.4    | 3 ft              | 0.91 m | 28 AWG   |
| BC-HF006F   | HDMI Male       | HDMI Female Panel Mount | HDMI 1.4    | 6 ft              | 1.82 m | 28 AWG   |
| BC-HF010F   | HDMI Male       | HDMI Female Panel Mount | HDMI 1.4    | 10 ft             | 3.04 m | 28 AWG   |