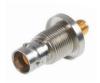

### TRB Jack to SMA Bulkhead Adapter

| Part No | Description                      | Keying Options |
|---------|----------------------------------|----------------|
| 3-0347  | TRB Jack to SMA Bulkhead Adapter | 9              |