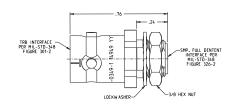

### TRB Jack to SMA Bulkhead Adapter

| Part No | Description                      | Keying Options |
|---------|----------------------------------|----------------|
| 3-0347  | TRB Jack to SMA Bulkhead Adapter | 9              |