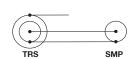

#### TRS Jack to SMA Jack Bulkhead Adapter

| Part No  | Description                           | Keying Options  |
|----------|---------------------------------------|-----------------|
| 305-1932 | TRS Jack to SMA Jack Bulkhead Adapter | Contact Factory |