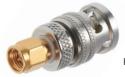

#### TRS Jack to SMA Jack Bulkhead Adapter

| Part No  | Description                           | Keying Options  |
|----------|---------------------------------------|-----------------|
| 305-1932 | TRS Jack to SMA Jack Bulkhead Adapter | Contact Factory |