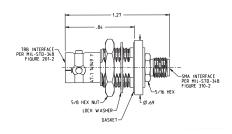

#### **Features**

- All metallic parts are machined/formed to extremely close tolerances
- All bodies are made of top quality brass with nickel-plated nontarnish finish
- Fully enclosed, heat-treated, beryllium-copper outer conductor spring (not half hard slotted brass)
- Heat-treated, beryllium-copper center socket contact with 50 microinches gold plating