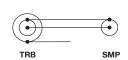

### **TRB Jack to SMP Male Adapter**

| Part No | Description                  | Keying Options |
|---------|------------------------------|----------------|
| 3-0349  | TRB Jack to SMP Male Adapter | 9              |