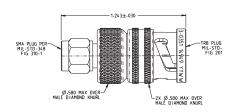

## **TRB Plug to SMA Plug Adapter**

| Part No | Description                  | Keying Options  |
|---------|------------------------------|-----------------|
| 3-0351  | TRB Plug to SMA Plug Adapter | Contact Factory |