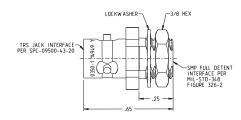

### **TRS Jack to SMP Male Adapter**

| Part No | Description                  | Keying Options  |
|---------|------------------------------|-----------------|
| 3-0350  | TRS Jack to SMP Male Adapter | Contact Factory |