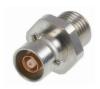

#### TRS Jack to SMA Jack Bulkhead Adapter

| Part No  | Description                           | Keying Options  |
|----------|---------------------------------------|-----------------|
| 305-1932 | TRS Jack to SMA Jack Bulkhead Adapter | Contact Factory |