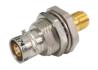

### TRB Jack to SMA Bulkhead Adapter

| Part No | Description                      | Keying Options |
|---------|----------------------------------|----------------|
| 3-0347  | TRB Jack to SMA Bulkhead Adapter | 9              |