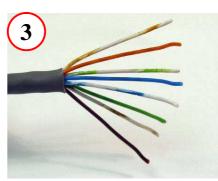

## STEWART CONNECTOR UNSHIELDED 2-PIECE –A192 MANAGEMENT BAR 30 SERIES PLUG ASSEMBLY INSTRUCTIONS

Assembly steps 1 – 9:

Remove approximately 1 ¼ inch of Cable Jacket

Trim Wire Ends at 90°, Approx. 9/16" From Jacket. Use housing as guide

Ensure wires went to front of housing

Untwist the pairs and Straighten the Wires

Position Wires into Correct Configuration (TIA 586-B Shown)

Insert Wires into –A192 Management Bar, maintaining alignment

Crimp contacts and strain relief