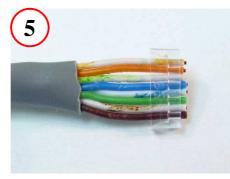

Ensure wires went to front of housing

Untwist the pairs and Straighten the Wires

Position Wires into Correct Configuration (TIA 586-B Shown)

Insert Wires into –A192 Management Bar, maintaining alignment

Crimp contacts and strain relief