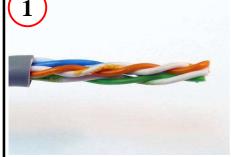

## STEWART CONNECTOR UNSHIELDED 2-PIECE –A192 MANAGEMENT BAR 30 SERIES PLUG ASSEMBLY INSTRUCTIONS

Assembly steps 1 – 9:

Remove approximately 1 ¼ inch of Cable Jacket

Trim Wire Ends at 90°, Approx. 9/16" From Jacket. Use housing as guide

Ensure wires went to front of housing

Untwist the pairs and Straighten the Wires

Position Wires into Correct Configuration (TIA 586-B Shown)

Insert Wires into –A192 Management Bar, maintaining alignment

Crimp contacts and strain relief