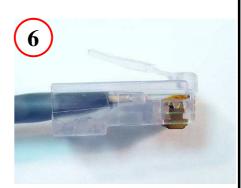

## **Stewart Connector**

11118 Susquehanna Trail South Glen Rock, PA 17327

## STEWART CONNECTOR UNSHIELDED 2-PIECE –A192 MANAGEMENT BAR 30 SERIES PLUG ASSEMBLY INSTRUCTIONS

Assembly steps 1 – 9:



Remove approximately 1 ¼ inch of Cable Jacket



Trim Wire Ends at 90°, Approx. 9/16" From Jacket. Use housing as guide



Ensure wires went to front of housing



Untwist the pairs and Straighten the Wires



Position Wires into Correct Configuration (TIA 586-B Shown)



Insert Wires into –A192 Management Bar, maintaining alignment



Crimp contacts and strain relief



Place wires and management bar into plug housing



Page 1 of 1

MN300017-A1