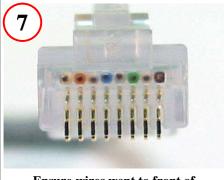

Ensure wires went to front of housing

Untwist the pairs and Straighten the Wires

Position Wires into Correct Configuration (TIA 586-B Shown)

Insert Wires into –A192 Management Bar, maintaining alignment

Crimp contacts and strain relief

Place wires and management bar into plug housing

Page 1 of 1

MN300017-A1