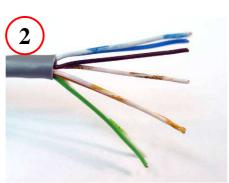

Ensure wires went to front of housing

Untwist the pairs and Straighten the Wires

Position Wires into Correct Configuration (TIA 586-B Shown)

Insert Wires into –A192 Management Bar, maintaining alignment

Crimp contacts and strain relief