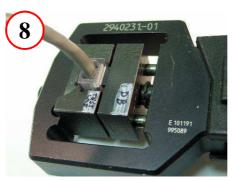

Ensure wires went to front of housing

Untwist the pairs and Straighten the Wires

Position Wires into Correct Configuration (TIA 586-B Shown)

Insert Wires into –A192 Management Bar, maintaining alignment

Crimp contacts and strain relief