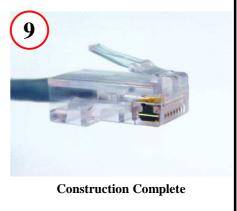

## **Stewart Connector**

11118 Susquehanna Trail South Glen Rock, PA 17327

## STEWART CONNECTOR UNSHIELDED 2-PIECE –A192 MANAGEMENT BAR 30 SERIES PLUG ASSEMBLY INSTRUCTIONS

Assembly steps 1 – 9:



Remove approximately 1 ¼ inch of Cable Jacket



Trim Wire Ends at 90°, Approx. 9/16" From Jacket. Use housing as guide



Ensure wires went to front of housing



Untwist the pairs and Straighten the Wires



Position Wires into Correct Configuration (TIA 586-B Shown)



Insert Wires into –A192 Management Bar, maintaining alignment



Crimp contacts and strain relief



Place wires and management bar into plug housing



Page 1 of 1

MN300017-A1