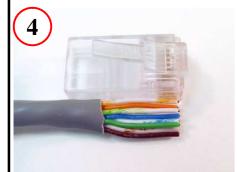

## STEWART CONNECTOR UNSHIELDED 2-PIECE –A192 MANAGEMENT BAR 30 SERIES PLUG ASSEMBLY INSTRUCTIONS

Assembly steps 1 – 9:

Remove approximately 1 ¼ inch of Cable Jacket

Trim Wire Ends at 90°, Approx. 9/16" From Jacket. Use housing as guide

Ensure wires went to front of housing

Untwist the pairs and Straighten the Wires

Position Wires into Correct Configuration (TIA 586-B Shown)

Insert Wires into –A192 Management Bar, maintaining alignment

Crimp contacts and strain relief