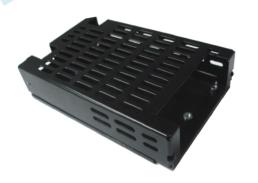

## COVER-350-XBC

Cover Kit for ABC/MBC350 Series

Not For New Design Please refer to exact equivalent product series

LFWLP350-CK

## **Features**

- For use with ABC/MBC350 Series
- Non-corrosive
- Easy assembly
- Low weight
- Fully safe
- Access for AC and DC connectors

| SPECIFICATIONS FOR COVER-350-XBC |                                                                                                                                              |
|----------------------------------|----------------------------------------------------------------------------------------------------------------------------------------------|
| Derating Guidelines              | ABC350 / MBC350: De-rate to 70% of values mentioned in temperature de-rating curves of open frame models at all load and ambient conditions. |
| Kit Contents                     | Mounting Base, Cover, Insulator, Fixing Screws                                                                                               |
| Mechanical Dimensions            | 134.9 x 85.3 x 34.3 mm                                                                                                                       |
| Cover and Base Material          | EG(Zintec)/CRCA/GI 1.0mm thick (Powder coating/ Passivation/ ED coating black                                                                |
| Marked                           | A: PCB MTG; B: COVER MTG; C: SYSTEM MTG, M3 Thread                                                                                           |