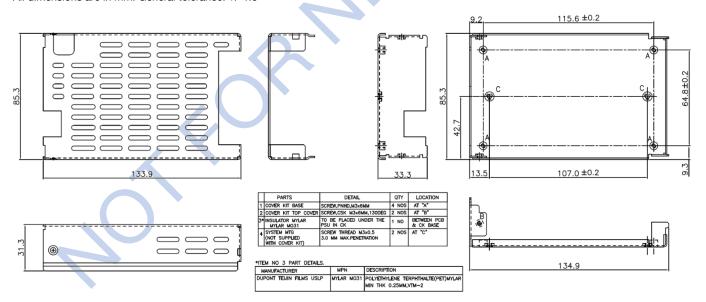

## **Features**

- For use with ABC/MBC350 Series
- Non-corrosive
- Easy assembly
- Low weight
- Fully safe
- Access for AC and DC connectors

| SPECIFICATIONS FOR COVER-350-XBC |                                                                                                                                              |
|----------------------------------|----------------------------------------------------------------------------------------------------------------------------------------------|
| Derating Guidelines              | ABC350 / MBC350: De-rate to 70% of values mentioned in temperature de-rating curves of open frame models at all load and ambient conditions. |
| Kit Contents                     | Mounting Base, Cover, Insulator, Fixing Screws                                                                                               |
| Mechanical Dimensions            | 134.9 x 85.3 x 34.3 mm                                                                                                                       |
| Cover and Base Material          | EG(Zintec)/CRCA/GI 1.0mm thick (Powder coating/ Passivation/ ED coating black                                                                |
| Marked                           | A: PCB MTG; B: COVER MTG; C: SYSTEM MTG, M3 Thread                                                                                           |

All dimensions are in mm. General tolerance: +/-1.0