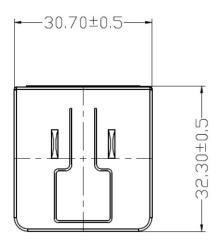

**MODEL:** SMI-US-7 | **DESCRIPTION:** NORTH AMERICA BLADE

## **FEATURES**

- level VI efficiency
- North America interchangeable blade
- compatible with SMI45C series





## **MECHANICAL DRAWING**

units: mm









## **REVISION HISTORY**

| rev. | description         | date       |
|------|---------------------|------------|
| 1.0  | initial release     | 09/21/2023 |
| 1.01 | product image added | 10/11/2023 |

The revision history provided is for informational purposes only and is believed to be accurate.



Headquarters 20050 SW 112th Ave. Tualatin, OR 97062 800.275.4899

Fax 503.612.2383 cui.com techsupport@cui.com

CUI offers a one (1) year limited warranty. Complete warranty information is listed on our website.

CUI reserves the right to make changes to the product at any time without notice. Information provided by CUI is believed to be accurate and reliable. However, no responsibility is assumed by CUI for its use, nor for any infringements of patents or other rights of third partie