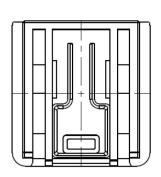

**MODEL:** SMI-US-7 | **DESCRIPTION:** NORTH AMERICA BLADE

## **FEATURES**

- level VI efficiency
- North America interchangeable blade
- compatible with SMI45C series





## **MECHANICAL DRAWING**

units: mm









## **REVISION HISTORY**

| rev. | description         | date       |
|------|---------------------|------------|
| 1.0  | initial release     | 09/21/2023 |
| 1.01 | product image added | 10/11/2023 |

The revision history provided is for informational purposes only and is believed to be accurate.



Headquarters 20050 SW 112th Ave. Tualatin, OR 97062 800.275.4899

Fax 503.612.2383 cui.com techsupport@cui.com

CUI offers a one (1) year limited warranty. Complete warranty information is listed on our website.

CUI reserves the right to make changes to the product at any time without notice. Information provided by CUI is believed to be accurate and reliable. However, no responsibility is assumed by CUI for its use, nor for any infringements of patents or other rights of third parties wh