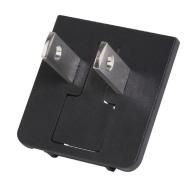

**MODEL:** SMI-US-7 | **DESCRIPTION:** NORTH AMERICA BLADE

## **FEATURES**

- level VI efficiency
- North America interchangeable blade
- compatible with SMI45C series