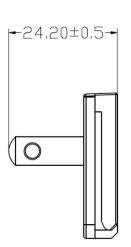

**MODEL:** SMI-US-7 | **DESCRIPTION:** NORTH AMERICA BLADE

## **FEATURES**

- level VI efficiency
- North America interchangeable blade
- compatible with SMI45C series





## **MECHANICAL DRAWING**

units: mm









## **REVISION HISTORY**

| rev. | description         | date       |
|------|---------------------|------------|
| 1.0  | initial release     | 09/21/2023 |
| 1.01 | product image added | 10/11/2023 |

The revision history provided is for informational purposes only and is believed to be accurate.



Headquarters 20050 SW 112th Ave. Tualatin, OR 97062 800.275.4899

Fax 503.612.2383 cui.com techsupport@cui.com

CUI offers a one (1) year limited warranty. Complete warranty information is listed on our website.

CUI reserves the right to make changes to the product at any time without notice. Information provided by CUI is believed to be accurate and reliable. However, no responsibility is assumed by CUI for its use, nor for any infringements of patents or other rights of third parties