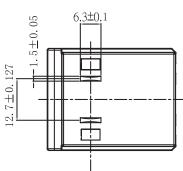

**date** 11/20/2015

page 1 of 2

## MODEL: SMI-US-2 | DESCRIPTION: NORTH AMERICA BLADE

## **FEATURES**

- level VI efficiency accessory
- North America interchangeable blade
- compatible with SMI18, SMI24, & SMI36 series





## **MECHANICAL DRAWING**

units: mm











## **REVISION HISTORY**

| rev. | description     | date       |
|------|-----------------|------------|
| 1.0  | initial release | 11/20/2015 |

The revision history provided is for informational purposes only and is believed to be accurate.



Headquarters 20050 SW 112th Ave. Tualatin, OR 97062 800.275.4899

Fax 503.612.2383 cui.com techsupport@cui.com

CUI offers a one (1) year limited warranty. Complete warranty information is listed on our website.

CUI reserves the right to make changes to the product at any time without notice. Information provided by CUI is believed to be accurate and reliable. However, no responsibility is assumed by CUI for its use, nor for any infringements of patents or other rights of third parties which may result from its use.