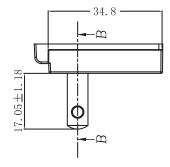

**date** 11/20/2015

page 1 of 2

## MODEL: SMI-US-2 | DESCRIPTION: NORTH AMERICA BLADE

## **FEATURES**

- level VI efficiency accessory
- North America interchangeable blade
- compatible with SMI18, SMI24, & SMI36 series





## **MECHANICAL DRAWING**

units: mm











## **REVISION HISTORY**

| rev. | description     | date       |
|------|-----------------|------------|
| 1.0  | initial release | 11/20/2015 |

The revision history provided is for informational purposes only and is believed to be accurate.



Headquarters 20050 SW 112th Ave. Tualatin, OR 97062 800.275.4899

Fax 503.612.2383 cui.com techsupport@cui.com

CUI offers a one (1) year limited warranty. Complete warranty information is listed on our website.

CUI reserves the right to make changes to the product at any time without notice. Information provided by CUI is believed to be accurate and reliable. However, no responsibility is assumed by CUI for its use, nor for any infringements of patents or other rights of third parties which may result from its use.