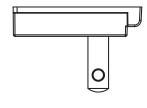

## MODEL: SMI-US-2 | DESCRIPTION: NORTH AMERICA BLADE

## **FEATURES**

- level VI efficiency accessory
- North America interchangeable blade
- compatible with SMI18, SMI24, & SMI36 series