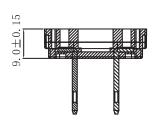

**date** 11/20/2015

page 1 of 2

## MODEL: SMI-US-2 | DESCRIPTION: NORTH AMERICA BLADE

## **FEATURES**

- level VI efficiency accessory
- North America interchangeable blade
- compatible with SMI18, SMI24, & SMI36 series





## **MECHANICAL DRAWING**

units: mm











## **REVISION HISTORY**

| rev. | description     | date       |
|------|-----------------|------------|
| 1.0  | initial release | 11/20/2015 |

The revision history provided is for informational purposes only and is believed to be accurate.



Headquarters 20050 SW 112th Ave. Tualatin, OR 97062 800.275.4899

Fax 503.612.2383 cui.com techsupport@cui.com

CUI offers a one (1) year limited warranty. Complete warranty information is listed on our website.

CUI reserves the right to make changes to the product at any time without notice. Information provided by CUI is believed to be accurate and reliable. However, no responsibility is assumed by CUI for its use, nor for any infringements of patents or other rights of third parties which may result from its use.