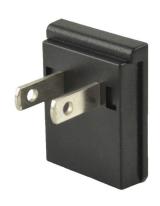

## MODEL: SMI-US-2 | DESCRIPTION: NORTH AMERICA BLADE

## **FEATURES**

- level VI efficiency accessory
- North America interchangeable blade
- compatible with SMI18, SMI24, & SMI36 series