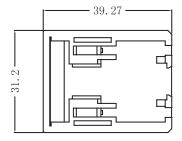

**date** 11/20/2015

page 1 of 2

## MODEL: SMI-US-2 | DESCRIPTION: NORTH AMERICA BLADE

## **FEATURES**

- level VI efficiency accessory
- North America interchangeable blade
- compatible with SMI18, SMI24, & SMI36 series





## **MECHANICAL DRAWING**

units: mm











## **REVISION HISTORY**

| rev. | description     | date       |
|------|-----------------|------------|
| 1.0  | initial release | 11/20/2015 |

The revision history provided is for informational purposes only and is believed to be accurate.



Headquarters 20050 SW 112th Ave. Tualatin, OR 97062 800.275.4899

Fax 503.612.2383 cui.com techsupport@cui.com

CUI offers a one (1) year limited warranty. Complete warranty information is listed on our website.

CUI reserves the right to make changes to the product at any time without notice. Information provided by CUI is believed to be accurate and reliable. However, no responsibility is assumed by CUI for its use, nor for any infringements of patents or other rights of third parties which may result from its use.