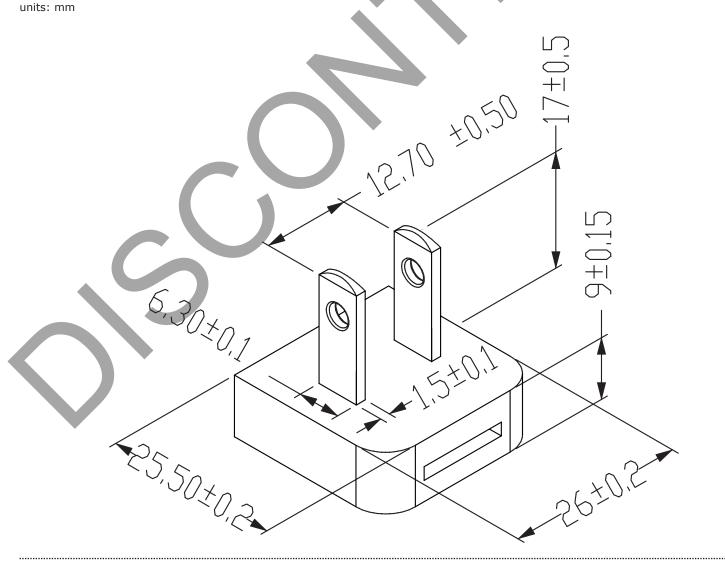

**date** 12/21/2015

page 1 of 2

# MODEL: SMI-US-1 | DESCRIPTION: NORTH AMERICA BLADE

### **FEATURES**

- level VI efficiency
- North America interchangeable blade
- compatible with SMI6 series



## **MECHANICAL DRAWING**



## **REVISION HISTORY**

| rev. | description     | date       |
|------|-----------------|------------|
| 1.0  | initial release | 12/21/2015 |

The revision history provided is for informational purposes only and is believed to be accurate.





Headquarters 20050 SW 112th Ave. Tualatin, OR 97062 800.275.4899

Fax 503.612.2383 cui.com techsupport@cui.com

CUI offers a one (1) year limited warranty. Complete warranty information is listed on our website.

CUI reserves the right to make changes to the product at any time without notice. Information provided by CUI is believed to be accurate and reliable. However, no responsibility is assumed by CUI for its use, nor for any infringements of patents or other rights of third parties which may result from its use.