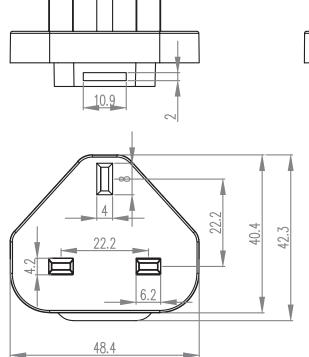

## **MECHANICAL DRAWING**

units: mm tolerance:  $0.2\sim2$ :  $\pm0.15$  mm  $2.0\sim15$ :  $\pm0.25$  mm  $15\sim30.00$ :  $\pm0.30$  mm  $30\sim50.00$ :  $\pm0.35$  mm unless otherwise noted

CUI Inc | MODEL: SMI-UK-5 | DESCRIPTION: UNITED KINGDOM BLADE