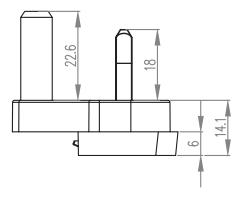

## **MECHANICAL DRAWING**

units: mm tolerance:  $0.2\sim2$ :  $\pm0.15$  mm  $2.0\sim15$ :  $\pm0.25$  mm  $15\sim30.00$ :  $\pm0.30$  mm  $30\sim50.00$ :  $\pm0.35$  mm unless otherwise noted

CUI Inc | MODEL: SMI-UK-5 | DESCRIPTION: UNITED KINGDOM BLADE