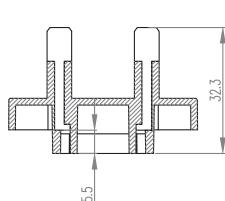

## **MECHANICAL DRAWING**

units: mm tolerance:  $0.2\sim2$ :  $\pm0.15$  mm  $2.0\sim15$ :  $\pm0.25$  mm  $15\sim30.00$ :  $\pm0.30$  mm  $30\sim50.00$ :  $\pm0.35$  mm unless otherwise noted

CUI Inc | MODEL: SMI-UK-5 | DESCRIPTION: UNITED KINGDOM BLADE