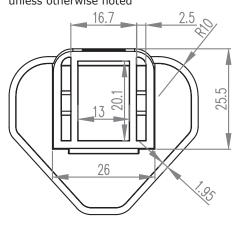

## **MECHANICAL DRAWING**

units: mm tolerance:  $0.2\sim2$ :  $\pm0.15$  mm  $2.0\sim15$ :  $\pm0.25$  mm  $15\sim30.00$ :  $\pm0.30$  mm  $30\sim50.00$ :  $\pm0.35$  mm unless otherwise noted

CUI Inc | MODEL: SMI-UK-5 | DESCRIPTION: UNITED KINGDOM BLADE