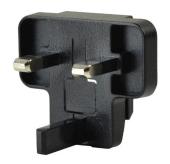

## MODEL: SMI-UK-3L | DESCRIPTION: UNITED KINGDOM BLADE

## **FEATURES**

- level VI efficiency
- United Kingdom interchangeable blade
- compatible with SMI10-USB series