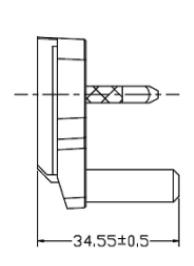

## **MECHANICAL DRAWING**

units: mm

CUI Inc | MODEL: SMI-UK-3L | DESCRIPTION: UNITED KINGDOM BLADE