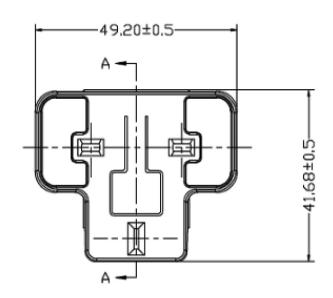

## **MECHANICAL DRAWING**

units: mm

CUI Inc | MODEL: SMI-UK-3L | DESCRIPTION: UNITED KINGDOM BLADE