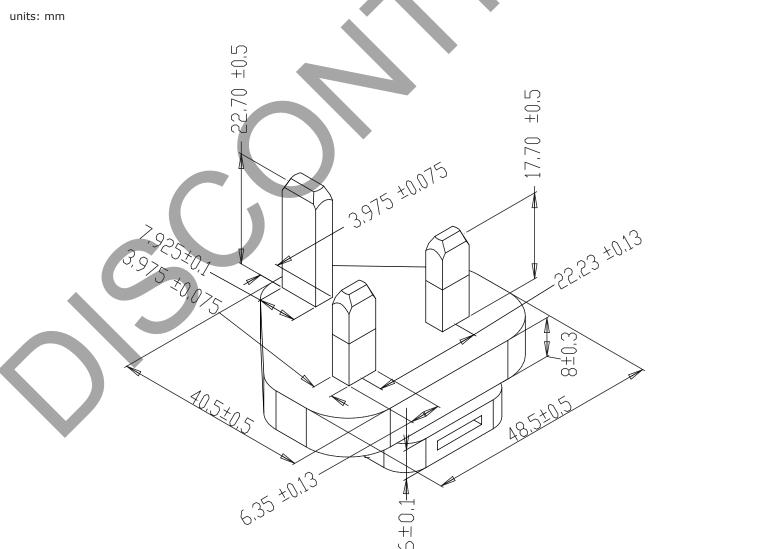

## MODEL: SMI-UK-1 | DESCRIPTION: UNITED KINGDOM BLADE

## **FEATURES**

- level VI efficiency
- United Kingdom interchangeable blade