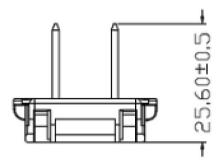

## **MECHANICAL DRAWING**

units: mm

CUI Inc | MODEL: SMI-CN-3L | DESCRIPTION: CHINA BLADE date 05/09/2016 | page 2 of 2