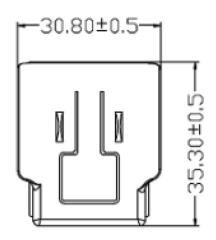

## **MECHANICAL DRAWING**

units: mm

CUI Inc | MODEL: SMI-CN-3L | DESCRIPTION: CHINA BLADE date 05/09/2016 | page 2 of 2