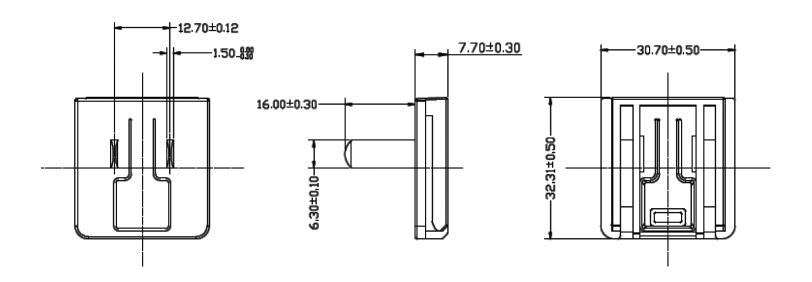

## **MECHANICAL DRAWING**

units: mm

CUI Inc | MODEL: SMI-CN-3 | DESCRIPTION: CHINA BLADE