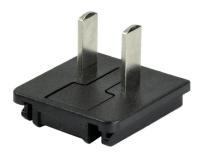

**date** 06/20/2019

page 1 of 2

MODEL: SMI-CN-3 | DESCRIPTION: CHINA BLADE

## **FEATURES**

- level VI efficiency
- China interchangeable blade
- compatible with SMI5-USB & SMI6B series