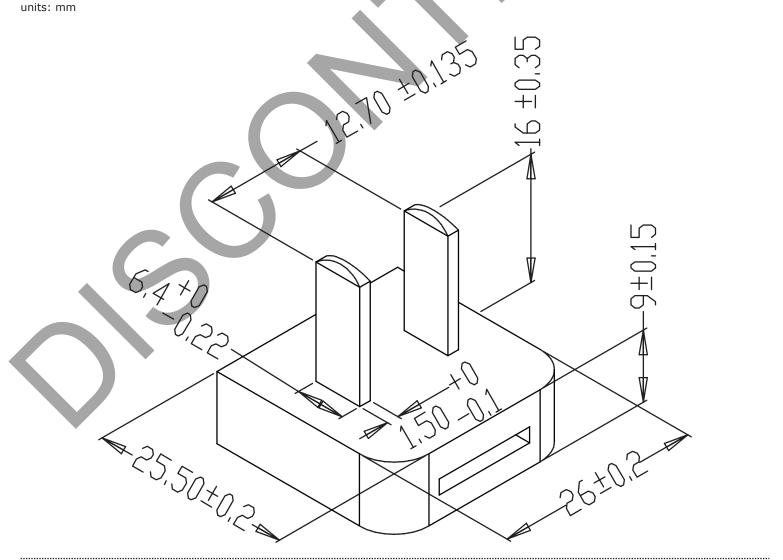

MODEL: SMI-CN-1 | DESCRIPTION: CHINA BLADE

## **FEATURES**

- level VI efficiency
- China interchangeable blade
- compatible with SMI6 series





## **REVISION HISTORY**

| rev. | description     | date       |
|------|-----------------|------------|
| 1.0  | initial release | 12/21/2015 |

The revision history provided is for informational purposes only and is believed to be accurate.





**Headquarters** 20050 SW 112th Ave. Tualatin, OR 97062 **800.275.4899** 

Fax 503.612.2383 **cui**.com techsupport@cui.com

CUI offers a one (1) year limited warranty. Complete warranty information is listed on our website.

CUI reserves the right to make changes to the product at any time without notice. Information provided by CUI is believed to be accurate and reliable. However, no responsibility is assumed by CUI for its use, nor for any infringements of patents or other rights of third parties which may result from its use.