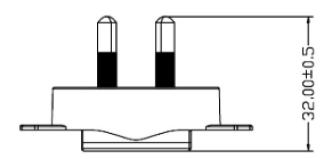

## **MECHANICAL DRAWING**

units: mm

CUI Inc | MODEL: SMI-AU-3L | DESCRIPTION: AUSTRALIA BLADE

date 05/09/2016 | page 2 of 2