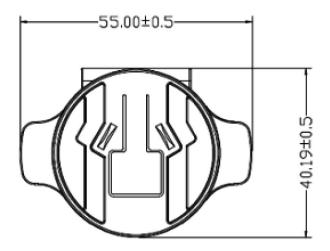

## **MECHANICAL DRAWING**

units: mm

CUI Inc | MODEL: SMI-AU-3L | DESCRIPTION: AUSTRALIA BLADE

date 05/09/2016 | page 2 of 2