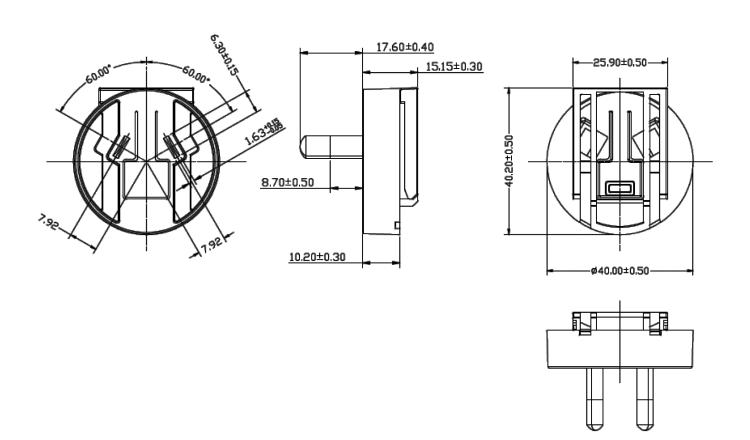

## **MECHANICAL DRAWING**

units: mm

CUI Inc | MODEL: SMI-AU-3 | DESCRIPTION: AUSTRALIA BLADE