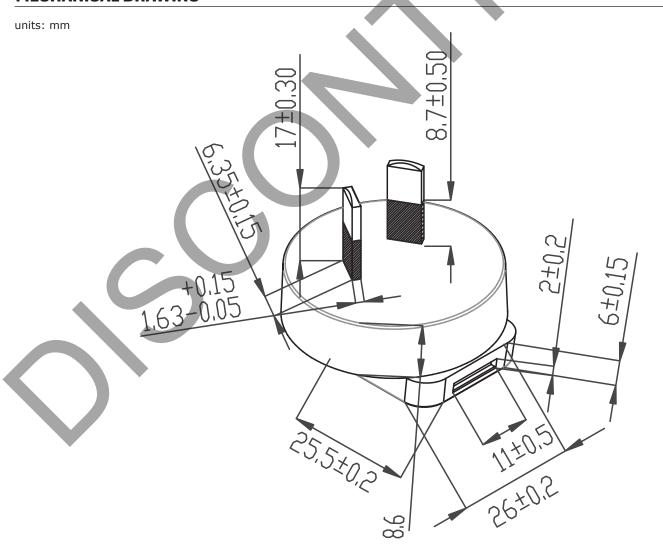

**date** 03/17/2020

page 1 of 2

## MODEL: SMI-AU-1 | DESCRIPTION: AUSTRALIA BLADE

## **FEATURES**

- level VI efficiency
- Australia interchangeable blade
- compatible with SMI6 series





## **REVISION HISTORY**

| rev. | description                                               | date       |
|------|-----------------------------------------------------------|------------|
| 1.0  | initial release                                           | 12/21/2015 |
| 1.01 | housing changed, orientation of blades rotated 90 degrees | 10/02/2018 |
| 1.02 | photo update                                              | 03/17/2020 |

The revision history provided is for informational purposes only and is believed to be accurate.





**Headquarters** 20050 SW 112th Ave. Tualatin, OR 97062 **800.275.4899** 

Fax 503.612.2383 **cui**.com techsupport@cui.com

CUI offers a one (1) year limited warranty. Complete warranty information is listed on our website.

CUI reserves the right to make cha