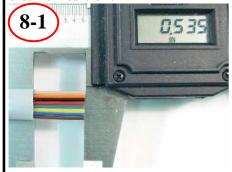

#### **8 & 10 Position:**

Remove ≅ 0.535" of cable jacket

Insert cable into plug observing correct wire order

Verify wires went to end of plug housing, then crimp

Page 1 of 1 MN300018-A1