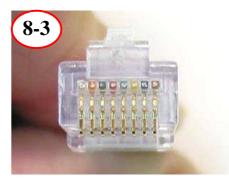

#### **8 & 10 Position:**

Remove ≅ 0.535" of cable jacket

Insert cable into plug observing correct wire order

Verify wires went to end of plug housing, then crimp

Page 1 of 1 MN300018-A1