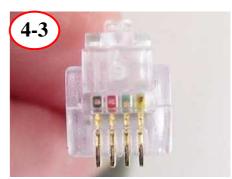

#### 4 Position:

Remove ≅ 0.260" of cable jacket

Insert cable into plug observing correct wire order

Verify wires went to end of plug housing, then crimp