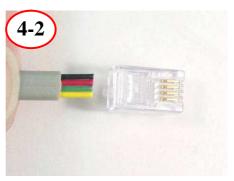

#### 4 Position:

Remove ≅ 0.260" of cable jacket

Insert cable into plug observing correct wire order

Verify wires went to end of plug housing, then crimp