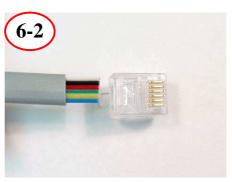

### 6 Position:

Remove ≅ 0.260" of cable jacket

Insert cable into plug observing correct wire order

Verify wires went to end of plug housing, then crimp