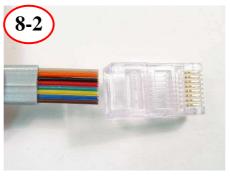

#### **8 & 10 Position:**

Remove ≅ 0.535" of cable jacket

Insert cable into plug observing correct wire order

Verify wires went to end of plug housing, then crimp

Page 1 of 1 MN300018-A1