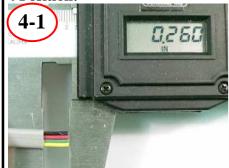

#### 4 Position:

Remove ≅ 0.260" of cable jacket

Insert cable into plug observing correct wire order

Verify wires went to end of plug housing, then crimp