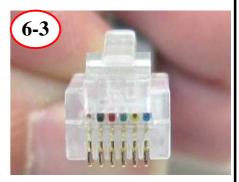

### 6 Position:

Remove ≅ 0.260" of cable jacket

Insert cable into plug observing correct wire order

Verify wires went to end of plug housing, then crimp