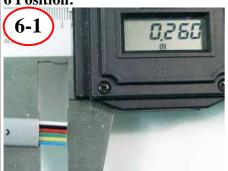

### 6 Position:

Remove ≅ 0.260" of cable jacket

Insert cable into plug observing correct wire order

Verify wires went to end of plug housing, then crimp