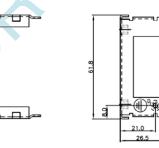

## **Features**

- Cover Kit for use with ABC/MBC41 Series
- Non-corrosive
- Easy assembly
- Low weight
- Fully safe
- Access for AC and DC connector

| SPECIFICATIONS FOR COVER-41-XBC |                                                                                   |  |
|---------------------------------|-----------------------------------------------------------------------------------|--|
| Derating Guidelines             | ABC/MBC41 Series: Ambient > 50°C, derate by 50% to 70°C.                          |  |
| Kit Contents                    | Mounting Base, Cover, Insulator, Fixing Screws                                    |  |
| Mechanical Dimensions           | 84.5 x 61.6 x 26.5 mm                                                             |  |
| Cover and Base Material         | EG (Zintec) /CRCA/GI 1.0 mm thick (Powder coating/ Passivation/ ED coating black) |  |
| Marked                          | A: PCB MTG; B: COVER MTG; C: SYSTEM MTG                                           |  |

All dimensions are in mm. General tolerance: +/-1.0

| Γ | PARTS                                          | DETAIL                                     | QTY   | LOCATION                 |
|---|------------------------------------------------|--------------------------------------------|-------|--------------------------|
| 1 | COVER KIT BASE                                 | SCREW,PNHD,M3×4MM                          | 4 NOS | AT "A"                   |
| L |                                                | SCREW,PNHD,M3x6MM                          | 1 NO  | AT "D"                   |
| 2 | COVER KIT TOP COVER                            | SCREW,CSK M3x6MM,130DEG                    | 2 NOS | AT "B"                   |
| 3 | INSULATOR MYLAR                                | TO BE PLACED UNDER THE<br>PSU IN CK        | 1 NO  | BETWEEN PCB<br>& CK BASE |
| 4 | SYSTEM MTG<br>(NOT SUPPLIED<br>WITH COVER KIT) | SCREW THREAD M3x0.5 3.0 MM MAX.PENETRATION | 2 NOS | AT "C"                   |