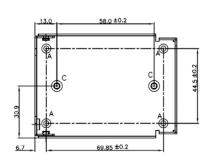

## **Features**

- Cover Kit for use with ABC/MBC41 Series
- Non-corrosive
- Easy assembly
- Low weight
- Fully safe
- Access for AC and DC connector

| SPECIFICATIONS FOR COVER-41-XBC |                                                                                   |  |
|---------------------------------|-----------------------------------------------------------------------------------|--|
| Derating Guidelines             | ABC/MBC41 Series: Ambient > 50°C, derate by 50% to 70°C.                          |  |
| Kit Contents                    | Mounting Base, Cover, Insulator, Fixing Screws                                    |  |
| Mechanical Dimensions           | 84.5 x 61.6 x 26.5 mm                                                             |  |
| Cover and Base Material         | EG (Zintec) /CRCA/GI 1.0 mm thick (Powder coating/ Passivation/ ED coating black) |  |
| Marked                          | A: PCB MTG; B: COVER MTG; C: SYSTEM MTG                                           |  |

All dimensions are in mm. General tolerance: +/-1.0

| Γ | PARTS                                          | DETAIL                                     | QTY   | LOCATION                 |
|---|------------------------------------------------|--------------------------------------------|-------|--------------------------|
| 1 | COVER KIT BASE                                 | SCREW,PNHD,M3×4MM                          | 4 NOS | AT "A"                   |
| L |                                                | SCREW,PNHD,M3x6MM                          | 1 NO  | AT "D"                   |
| 2 | COVER KIT TOP COVER                            | SCREW,CSK M3x6MM,130DEG                    | 2 NOS | AT "B"                   |
| 3 | INSULATOR MYLAR                                | TO BE PLACED UNDER THE<br>PSU IN CK        | 1 NO  | BETWEEN PCB<br>& CK BASE |
| 4 | SYSTEM MTG<br>(NOT SUPPLIED<br>WITH COVER KIT) | SCREW THREAD M3x0.5 3.0 MM MAX.PENETRATION | 2 NOS | AT "C"                   |