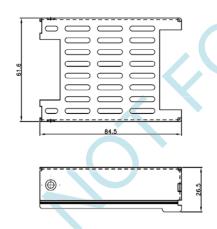

## **Features**

- Cover Kit for use with ABC/MBC41 Series
- Non-corrosive
- Easy assembly
- Low weight
- Fully safe
- Access for AC and DC connector

| SPECIFICATIONS FOR COVER-41-XBC |                                                                                   |  |
|---------------------------------|-----------------------------------------------------------------------------------|--|
| Derating Guidelines             | ABC/MBC41 Series: Ambient > 50°C, derate by 50% to 70°C.                          |  |
| Kit Contents                    | Mounting Base, Cover, Insulator, Fixing Screws                                    |  |
| Mechanical Dimensions           | 84.5 x 61.6 x 26.5 mm                                                             |  |
| Cover and Base Material         | EG (Zintec) /CRCA/GI 1.0 mm thick (Powder coating/ Passivation/ ED coating black) |  |
| Marked                          | A: PCB MTG; B: COVER MTG; C: SYSTEM MTG                                           |  |

All dimensions are in mm. General tolerance: +/-1.0

| Γ | PARTS                                          | DETAIL                                     | QTY   | LOCATION                 |
|---|------------------------------------------------|--------------------------------------------|-------|--------------------------|
| 1 | COVER KIT BASE                                 | SCREW,PNHD,M3×4MM                          | 4 NOS | AT "A"                   |
| L |                                                | SCREW,PNHD,M3x6MM                          | 1 NO  | AT "D"                   |
| 2 | COVER KIT TOP COVER                            | SCREW,CSK M3x6MM,130DEG                    | 2 NOS | AT "B"                   |
| 3 | INSULATOR MYLAR                                | TO BE PLACED UNDER THE<br>PSU IN CK        | 1 NO  | BETWEEN PCB<br>& CK BASE |
| 4 | SYSTEM MTG<br>(NOT SUPPLIED<br>WITH COVER KIT) | SCREW THREAD M3x0.5 3.0 MM MAX.PENETRATION | 2 NOS | AT "C"                   |