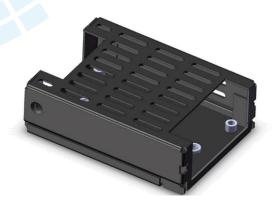

## **Features**

- Cover Kit for use with ABC/MBC41 Series
- Non-corrosive
- Easy assembly
- Low weight
- Fully safe
- Access for AC and DC connector

| SPECIFICATIONS FOR COVER-41-XBC |                                                                                   |  |
|---------------------------------|-----------------------------------------------------------------------------------|--|
| Derating Guidelines             | ABC/MBC41 Series: Ambient > 50°C, derate by 50% to 70°C.                          |  |
| Kit Contents                    | Mounting Base, Cover, Insulator, Fixing Screws                                    |  |
| Mechanical Dimensions           | 84.5 x 61.6 x 26.5 mm                                                             |  |
| Cover and Base Material         | EG (Zintec) /CRCA/GI 1.0 mm thick (Powder coating/ Passivation/ ED coating black) |  |
| Marked                          | A: PCB MTG; B: COVER MTG; C: SYSTEM MTG                                           |  |